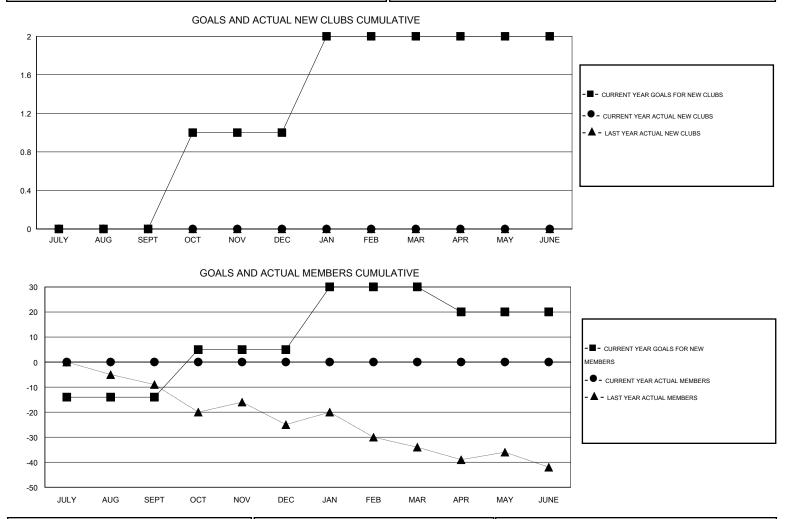

## GMT: HAL GRIFFIN

| GMT: HAL GRIFFIN LOCATION LOU               |                  |                   |                  | N LOUISIAN       | JISIANA                                     |                    |                                     |                    | GMT CA 1         |  |
|---------------------------------------------|------------------|-------------------|------------------|------------------|---------------------------------------------|--------------------|-------------------------------------|--------------------|------------------|--|
|                                             |                  | Clubs             |                  |                  | Members                                     |                    |                                     |                    |                  |  |
|                                             | RESU             | LTS FOR 2016-2017 |                  |                  | RESULTS FOR 2016-2017                       |                    |                                     |                    |                  |  |
| QUARTER                                     | NEW CLUB<br>GOAL | NEW CLUBS         | DROPPED<br>CLUBS | NET<br>GAIN/LOSS | QUARTER                                     | NEW MEMBER<br>GOAL | CHARTER AND<br>NEW MEMBERS<br>ADDED | DROPPED<br>MEMBERS | NET<br>GAIN/LOSS |  |
| JULY/AUG/SEPT<br>OCT/NOV/DEC<br>JAN/FEB/MAR | 0<br>1<br>1      | 0<br>0<br>0       | 0<br>0<br>0      | 0<br>0<br>0      | JULY/AUG/SEPT<br>OCT/NOV/DEC<br>JAN/FEB/MAR | -14<br>19<br>25    | 0<br>0<br>0                         | 0<br>0<br>0        | 0<br>0<br>0      |  |
| APR/MAY/JUNE                                | 0                | 0                 | 0                | 0                | APR/MAY/JUNE                                | -10                | 0                                   | 0                  | 0                |  |